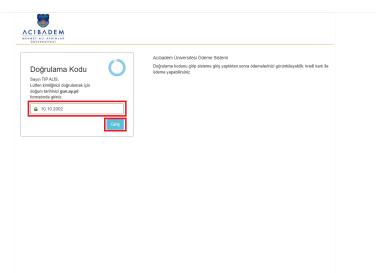

2- The website will ask you the date of birth to verify the account. We defined the date of birth of ALIS' account as "10.10.2002". After entering the date of birth you can click "Giriş" which means "Log in".