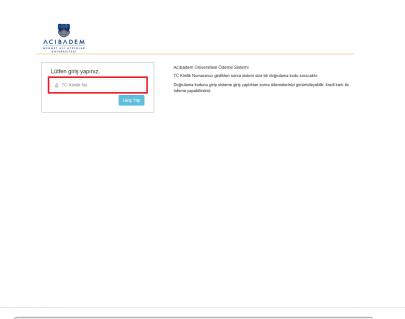

If you want to make the payment through the virtual pos system, you need to click the link below.

https://odeme.acibadem.edu.tr/

| Lütfen giriş yapınız. |           |
|-----------------------|-----------|
| <b>a</b> 9000002024   |           |
|                       | Giriş Yap |
|                       |           |

1- You will be using this website and interface. "Lütfen giriş yapınız" means "Please login". The ID number for our congress is "90000002024". Please enter this number to the area specified with red rectangle and click "giriş yap" which means "Log in".